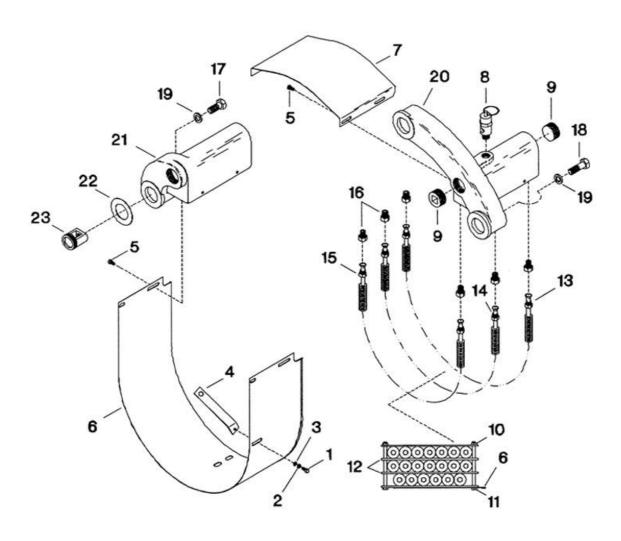

## 5. Intercooler Assembly - Model 15T

| REF.<br>NBR. | PART<br>NUMBER | DESCRIPTION                           | UNITS REC. SPARES |   |   |   |
|--------------|----------------|---------------------------------------|-------------------|---|---|---|
|              |                |                                       | PER.              |   |   | П |
|              |                |                                       | ASSY.             | 1 | 2 | 3 |
| 5-1          | 95053070       | CAPSCREW - HEX 1/4-20 x 1/2           | 1                 |   | l | 1 |
| 5-2          | 95043196       | LOCKWASHER, SPRING - 1/4              | 1                 |   | ı | ı |
| 5-3          | 95094298       | WASHER, FLAT - 1/4                    | 1                 |   | ı | ı |
| 5-4          | 30209829       | BRACE, INTERCOOLER SHROUD             | 1                 |   | l | ı |
| 5-5          | 32175572       | CAPSCREW - SERRATED WASHER HEAD 1/4   | 8                 |   | l | ı |
| 5-6          | 30218283       | SHROUD, BOTTOM - INTERCOOLER          | 1                 |   |   | ı |
| 5-7          | 30218275       | SHROUD, TOP - INTERCOOLER             | 1                 |   | 1 | ı |
| 5-8          | 30357842       | VALVE, SAFETY - 65 PSIG               | 1                 |   | 1 | 2 |
| 5-9          | 95033338       | PLUG, PIPE - SQUARE COUNTERSUNK 1-1/4 | 4                 |   | ı | ı |
| 5-10         | 95085965       | LOCKNUT - 1/4                         | 2                 |   | l | ı |
| 5-11         | 95053484       | CAPSCREW - HEX 1/4-20 x 4             | 2                 |   | ı | ı |
| 5-12         | 32024911       | BRACE, INTERCOOLER TUBE               | 4                 |   |   | L |
| 5-13         | 32025686       | ASSEMBLY, TUBE 41-1/2 INCH            | 6                 |   | 1 | 2 |
| 5-14         | 32025678       | ASSEMBLY, TUBE 38-3/4 INCH            | 7                 |   | 1 | 2 |
| 5-15         | 32024697       | ASSEMBLY, TUBE 36 INCH                | 7                 |   | 1 | 2 |
| 5-16         | 95083143       | CONNECTOR, MALE - 3/8 x 1/4           | 40                |   | ı | ı |
| 5-17         | 95054128       | CAPSCREW - HEX 5/8-11 x 2             | 2                 |   | ı | ı |
| 5-18         | 95054144       | CAPSCREW - HEX 5/8-11 x 2-1/2         | 1                 |   | ı | ı |
| 5-19         | 30345185       | WASHER, FLAT - 5/8                    | 3                 |   | ı | ı |
| 5-20         | 37129012       | MANIFOLD, INTERCOOLER - LOW PRESSURE  | 1                 |   | ı | ı |
| 5-21         | 37129020       | MANIFOLD, INTERCOOLER - HIGH PRESSURE | 1                 |   |   |   |
| 5-22         | 30294870       | GASKET, MANIFOLD                      | 3                 | 1 | 1 | 3 |
| 5-23         | 30221121       | CONNECTION, MANIFOLD                  | 3                 |   |   | 1 |